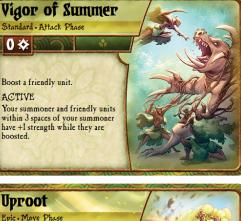

## Events (2x)

Dow Deeds After this unit attacks an enemy unit, it may boost a friendly unit within 3 spaces. Vine Grab

After this unit moves, you may spend 1 boost to target an enemy common within 3 spaces. Force the target 1 space toward this unit.