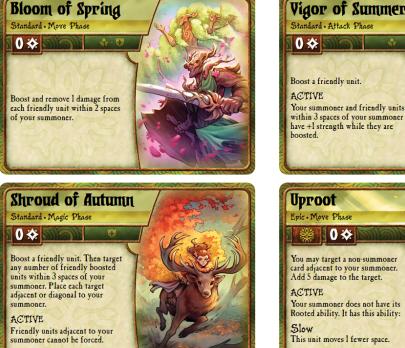

#### Rooted

Unless your draw pile is empty, this unit has -l strength and cannot move or be forced.

Gift of Life You may summon units adjacent to this unit. After you do, you may move 1 boost from this unit to the summoned unit.

## Events (2x)

Dow Deeds After this unit attacks an enemy unit, it may boost a friendly unit within 3 spaces. Vine Grab

After this unit moves, you may spend 1 boost to target an enemy common within 3 spaces. Force the target 1 space toward this unit.