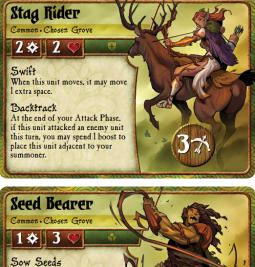

## Events (2x)

Dow Deeds After this unit attacks an enemy unit, it may boost a friendly unit within 3 spaces. Vine Grab

After this unit moves, you may spend 1 boost to target an enemy common within 3 spaces. Force the target 1 space toward this unit.