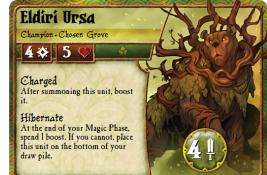

#### Rooted

Unless your draw pile is empty, this unit has -l strength and cannot move or be forced.

Gift of Life You may summon units adjacent to this unit. After you do, you may move 1 boost from this unit to the summoned unit.