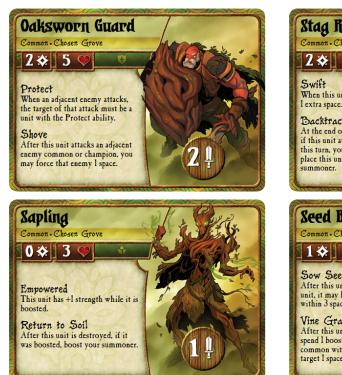

#### **Starting Setup**

1 x Oaksworn Guard

1 x Seed Bearer

Eldiri Nimid Summoner · Chosen Grove

#### Rooted

Unless your draw pile is empty, this unit has -l strength and cannot move or be forced.

Gift of Life You may summon units adjacent to this unit. After you do, you may move 1 boost from this unit to the summoned unit.