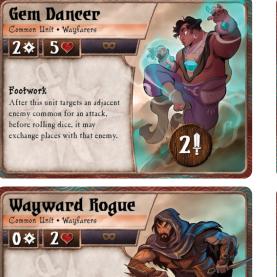

#### **Starting Setup**

1 x Gem Dancer

1 x Spirit Voyager

#### Commons (4x)

24

After summoning this unit, add 2 boost to it. **Embark** During your turn, you may spend I boost to force this unit I space toward your opponent's back row.