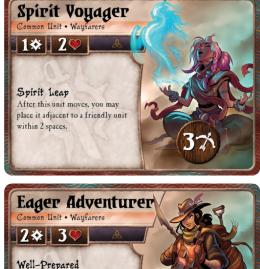

#### **Starting Setup**

1 x Gem Dancer

1 x Spirit Voyager

#### Commons (4x)

24

After summoning this unit, add 2 boost to it. **Embark** During your turn, you may spend I boost to force this unit I space toward your opponent's back row.